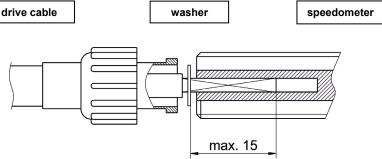

## ATTENTION

Please pay attention to the maximum allowable length of the drive cable square on the speedo input. Enclosed washer is used as mechanical stopper and must be mounted between the drive cable square and the speedometer as shown in the drawing.

If the square is too long the speedometer gets damaged and the warranty is void.

The length of the square above the washer mustn't exceed 15mm and must be shortened and burred if needed. Please note that the cable inside the drive cable may move, for example by the steering angle. Fix the lock nut hand-tight.